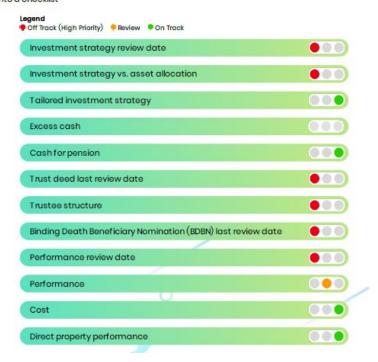

### Checklist

#### SMSF Health Summary

Please find below a summary of the findings of the report. Please understand that there may be additional feedback in the body of the report as not all scenarios can be distilled into a checklist